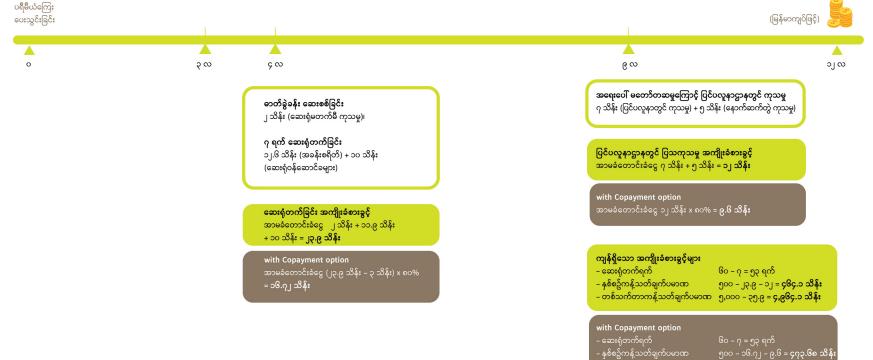

အသက် (၃၀) အရွယ်ရှိ Mr.A သည် နှစ်စဉ် သက်တမ်းတိုးနိုင်သော Dai–ichi Health CARE ကျန်းမာရေးအာမခံပေါ်လစီ Plan 5 ကို ဝယ်ယူထားပါသည်။ Mr.A ဝယ်ယူထားသော ပေါ်လစီနစ်အတွင်း နာမကျန်းခြင်း သို့မဟုတ် ထိခိုက်ဒဏ်ရာ ရခြင်း တို့အတွက် ဆေးကုသမှု ကုန်ကျစရိတ်များကို အကာအကွယ်ပေးရန် တစ်နှစ်လျှင် အများဆုံး ကျပ်သိန်း ၅၀၀ အထိ ပေးအပ်မည် ဖြစ်သည်။

သူသည် နှစ်စဉ် ပရီမီယံကြေးအဖြစ် ကျပ် ၉၆၅,၅၇၃ ကို ပေးသွင်းရပါသည်။ အကယ်၍ Copayment option ကို ရွေးချယ်လျှင် ပိုနည်းသော နှစ်စဉ် ပရီမီယံကြေးအဖြစ် ကျပ် ၇၃၈,၆၈၂ ကိုသာ ပေးသွင်းရပါသည်။

စောင့်ဆိုင်းကာလ ရှိပါသည်။ စည်းမျဉ်းသတ်မှတ်ချက်များအတိုင်း ဆောင်ရွက်ပါမည်။